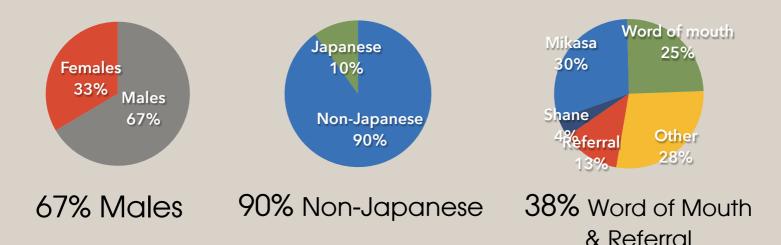

## American Clinic Tokyo Data Crunch Report October 2013 ~ March 2014

We asked ourselves the following questions: Who are we treating? Where do patients come from? How are patients finding us? Why are they visiting us? What were the most common diagnoses? How were payments made? We'd like to share some of our findings as it was exciting for us to find out what our practice was all about!